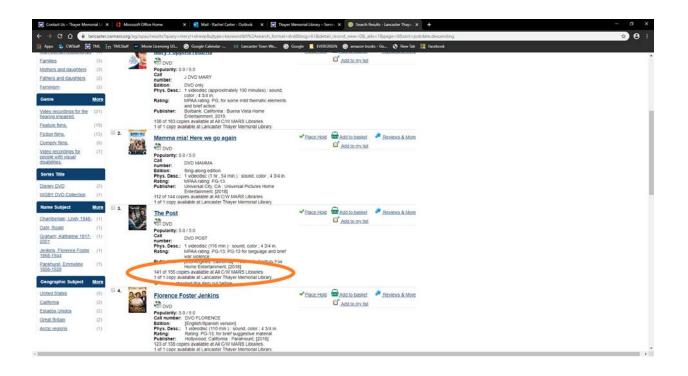

Find the item you would like. To the right, you will see a green checkmark

Step Four: Important - Confirm that the item you are requesting is available!

## THAYER MEMORIAL LIBRARY SOCIAL DISTANCING DIARY: DAY TWO

**Step Five:** Find the item you would like. To the right, you will see a green check mark and the words "**Place Hold**." Click on that.

|                           |            |         |                 |                                                                                                                     | We 😨 Google 📕 EVERGREEN 🎯 amazon books - Go 🤣 New Tab 🕌 Facebook                                                                                                                                                                                                                                                                                                                                                                                                                                                                                                                                                                                                                                    |  |
|---------------------------|------------|---------|-----------------|---------------------------------------------------------------------------------------------------------------------|-----------------------------------------------------------------------------------------------------------------------------------------------------------------------------------------------------------------------------------------------------------------------------------------------------------------------------------------------------------------------------------------------------------------------------------------------------------------------------------------------------------------------------------------------------------------------------------------------------------------------------------------------------------------------------------------------------|--|
| ch Results Resu           | ults 1 - 1 | 0 of 28 | (page 1 of 3    | ) 123 Next -                                                                                                        |                                                                                                                                                                                                                                                                                                                                                                                                                                                                                                                                                                                                                                                                                                     |  |
| s Subject                 | More       | Sel     | ect 1 - 10      | 0.selected.lities                                                                                                   |                                                                                                                                                                                                                                                                                                                                                                                                                                                                                                                                                                                                                                                                                                     |  |
| noman relationships       | (4)        | ₿ 1.    |                 | Mary Poppins returns                                                                                                | ✓ Place Hold 📾 Add to basket 📌 Reviews & More                                                                                                                                                                                                                                                                                                                                                                                                                                                                                                                                                                                                                                                       |  |
| 10                        | (3)        |         | THE SE          | PVD .                                                                                                               |                                                                                                                                                                                                                                                                                                                                                                                                                                                                                                                                                                                                                                                                                                     |  |
| es and daughters          | (3)        |         | -               | Popularity: 5.0 / 5.0                                                                                               |                                                                                                                                                                                                                                                                                                                                                                                                                                                                                                                                                                                                                                                                                                     |  |
| is and daughters          | (2)        |         |                 | Call J DVD MARY                                                                                                     |                                                                                                                                                                                                                                                                                                                                                                                                                                                                                                                                                                                                                                                                                                     |  |
| 1940                      | (2)        |         |                 | Edition: DVD only.                                                                                                  |                                                                                                                                                                                                                                                                                                                                                                                                                                                                                                                                                                                                                                                                                                     |  |
|                           | -          |         |                 | Phys. Desc.: 1 videodisc (approximately 130 minutes) :<br>color : 4 3/4 in.                                         |                                                                                                                                                                                                                                                                                                                                                                                                                                                                                                                                                                                                                                                                                                     |  |
| )                         | More       |         |                 | Rating: MPAA rating: PG; for some mild thematic e<br>and brief action                                               | tiements                                                                                                                                                                                                                                                                                                                                                                                                                                                                                                                                                                                                                                                                                            |  |
| recordings for the        | (21)       |         |                 | Publisher: Burbank, California Buena Vista Home                                                                     |                                                                                                                                                                                                                                                                                                                                                                                                                                                                                                                                                                                                                                                                                                     |  |
| impaired.                 | 22.5       |         |                 | Entertainment, 2019.<br>138 of 183 copies available at All C/W MARS Libraries.                                      |                                                                                                                                                                                                                                                                                                                                                                                                                                                                                                                                                                                                                                                                                                     |  |
|                           | (19)       | 1 2.    | MUNICIPAL VALUE | 1 of 1 copy available at Lancaster Thayer Memorial Librar                                                           |                                                                                                                                                                                                                                                                                                                                                                                                                                                                                                                                                                                                                                                                                                     |  |
| dy films.                 |            |         | 1444            | Mamma mia! Here we go again                                                                                         | Elace Hold and Add to basket * Reviews & More                                                                                                                                                                                                                                                                                                                                                                                                                                                                                                                                                                                                                                                       |  |
|                           | (8)        |         | . You           | OVD .                                                                                                               |                                                                                                                                                                                                                                                                                                                                                                                                                                                                                                                                                                                                                                                                                                     |  |
| ecordings for with visual | (7)        |         | 0 0             | Popularity: 50/50<br>Call                                                                                           |                                                                                                                                                                                                                                                                                                                                                                                                                                                                                                                                                                                                                                                                                                     |  |
| ties.                     |            |         |                 | number:                                                                                                             |                                                                                                                                                                                                                                                                                                                                                                                                                                                                                                                                                                                                                                                                                                     |  |
| s Title                   |            |         |                 | Edition: Sing-along edition.<br>Phys. Desc.: 1 videodisc (1 hr. 54 min.): sound.color:                              | 4 3/4 in                                                                                                                                                                                                                                                                                                                                                                                                                                                                                                                                                                                                                                                                                            |  |
| DVD                       | (2)        |         |                 | Rating: MPAA rating: PG-13.<br>Publisher: Universal City: CA: Universal Pictures Hon                                |                                                                                                                                                                                                                                                                                                                                                                                                                                                                                                                                                                                                                                                                                                     |  |
| DVD Collection            | (1)        |         |                 | Entertainment, [2018]                                                                                               | ine and the second s                                                                                                                                                                                                                                                                                                                                                                                                                                                                                                                                                                                     |  |
|                           | 1.17       |         |                 | 112 of 144 copies available at All C/W MARS Libraries.<br>1 of 1 copy available at Lancaster Thayer Memorial Librar | N. Contraction of the second se |  |
| Subject                   | More       | 8.3.    | Tanking and     | The Post                                                                                                            | Place Hold Add to basket P Reviews & More                                                                                                                                                                                                                                                                                                                                                                                                                                                                                                                                                                                                                                                           |  |
| eriain Lindy 1948-        | (1)        |         |                 |                                                                                                                     | LINERALINE - ANELALINERAL ANELALINER                                                                                                                                                                                                                                                                                                                                                                                                                                                                                                                                                                                                                                                                |  |
| loaid                     | (1)        |         | N.              | Popularity: 5.0 / 5.0                                                                                               |                                                                                                                                                                                                                                                                                                                                                                                                                                                                                                                                                                                                                                                                                                     |  |
| m. Katharine 1917-        | (1)        |         |                 | Call non post                                                                                                       |                                                                                                                                                                                                                                                                                                                                                                                                                                                                                                                                                                                                                                                                                                     |  |
|                           |            |         |                 | Phys. Desc.: 1 videodisc (116 min.): sound.color; 4 34                                                              |                                                                                                                                                                                                                                                                                                                                                                                                                                                                                                                                                                                                                                                                                                     |  |
| s. Florence Foster<br>944 | (4)        |         |                 | Rating: MPAA rating: PG-13; PG-13 for language a<br>war violence.                                                   | and brief                                                                                                                                                                                                                                                                                                                                                                                                                                                                                                                                                                                                                                                                                           |  |
| urst Emmetine             | (15        |         |                 | Publisher: [Los Angeles, California] : Twentieth Centur<br>Home Entertainment, [2018]                               | iry Fax                                                                                                                                                                                                                                                                                                                                                                                                                                                                                                                                                                                                                                                                                             |  |
| 928                       |            |         |                 | 141 of 156 copies available at All C/W MARS Libraries.                                                              |                                                                                                                                                                                                                                                                                                                                                                                                                                                                                                                                                                                                                                                                                                     |  |
| aphic Subject             | More       |         | -               | 1 of 1 copy available at Lancaster Thayer Memorial Librar                                                           |                                                                                                                                                                                                                                                                                                                                                                                                                                                                                                                                                                                                                                                                                                     |  |
| States                    | (5)        |         | 808             | Florence Foster Jenkins                                                                                             | 🛩 Elace: Hold 📾 Add to bashet 🤌 Reviews & More                                                                                                                                                                                                                                                                                                                                                                                                                                                                                                                                                                                                                                                      |  |
|                           |            |         | -               | avo evo                                                                                                             |                                                                                                                                                                                                                                                                                                                                                                                                                                                                                                                                                                                                                                                                                                     |  |
| nia<br>25 Unidos          | (2)        |         | Statistics.     | Popularity: 5.0/5.0<br>Call number: DVD FLORENCE                                                                    |                                                                                                                                                                                                                                                                                                                                                                                                                                                                                                                                                                                                                                                                                                     |  |